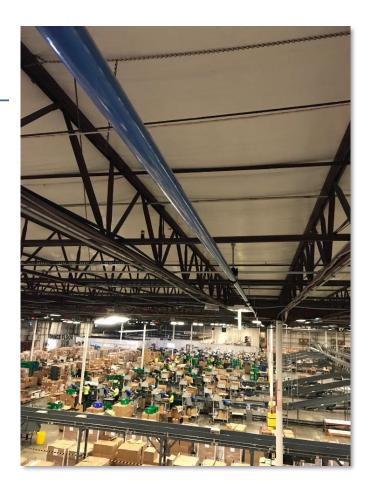

## Case Study - August 2017

The installation went amazingly well and we have had no hiccups as relating to the piping. Our machine that is now online with the larger compressor that was hard piped with your AirPipe runs much more consistently with zero supply drop issues. If/When the need arises to expand our compressed air supply lines, we will be purchasing more of your product.

## The System:

- 25 mm (1")
- 40 mm 1 ½")

Brought to you by Tri-State Bearing Company www.tristate-bearing.com