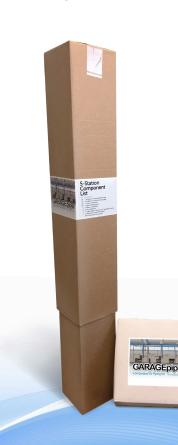

## 5-Station Component ist DESCRIPTION 24 7' lengths of 1" blue aluminum pipe 12 5' lengths of 1" blue aluminum pipe 23 1" union connectors 30 1" pipe mounting clips 1" elbow connectors 1" tee connectors 4 1" outlet stations with two 1/2" female NPT ports 5 1 1" pipe to 3/4" male NPT adapter (for compressor connection) Visit www.airpipeusa.com for instructions and How-To videos